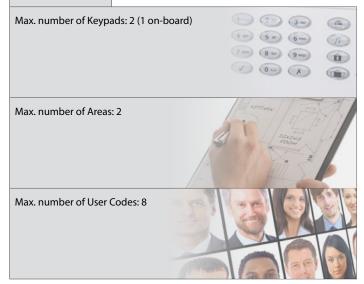

Texecom

- 8 *Ricochet* Enabled Wireless Zones
- 4 Wired Zones
- 2 Areas
- 8 User Codes
- On-board LCD Keypad with Prox Reader
- 250 Event Log Time & Date Stamped
- PD6662: 2010, EN50131-3, EN50131-5-3 Grade 2 Class II

#### **Key Features**

Ctore double

| 12         |
|------------|
| 8          |
| 4          |
| 250        |
| •          |
| •          |
| •          |
| •          |
| 3 PER AREA |
| 4          |
| •          |
| •          |
| •          |
| Grade 2    |
| Grade 2    |
|            |