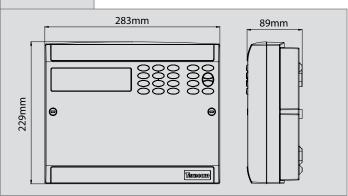

#### **Dimensions**

| Standards       |                                                                         |
|-----------------|-------------------------------------------------------------------------|
| Alarm Systems:  | EN 50131-3, EN 50131-5-3, EN 50131-1,<br>PD 6662:2010, Grade 2 Class II |
| EMC:            | EN 50130-4:1995: A1: A2<br>ETSI EN 301 489-03 V1.4.1                    |
| R&TTE:          | ETSI EN 300-220 (V2.1.1)                                                |
| Environmental:  | EN 50130-5                                                              |
| Frequency Band: | 868.0 - 868.6 MHz                                                       |