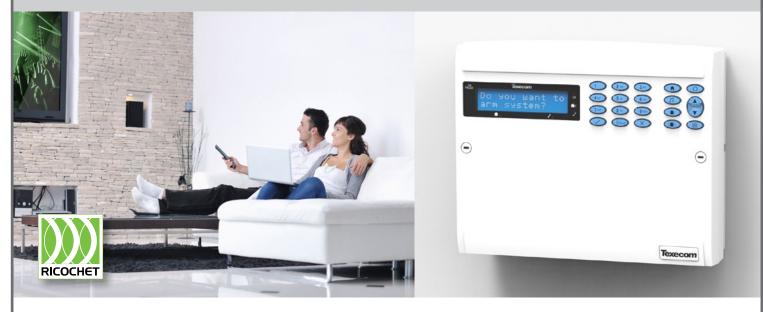

## Premier Elite 12-W LIVE

Self-contained wireless control panel

### Wireless security for how you live your life

We believe that security should adapt to meet life's needs, not the other way around. The Premier Elite 12-W LIVE is a self-contained wireless control panel with *Ricochet*<sup>®</sup> mesh technology, a revolutionary wireless system that automatically adapts to any environment.

Ideal for homes and small businesses, the Premier Elite 12-W LIVE features 8 *Ricochet* enabled wireless zones, with another 4 zones for wired devices. The on-board LCD keypad ensures a superior user experience, and provides access to a new *Ricochet* learn function for easier programming and faster installations.