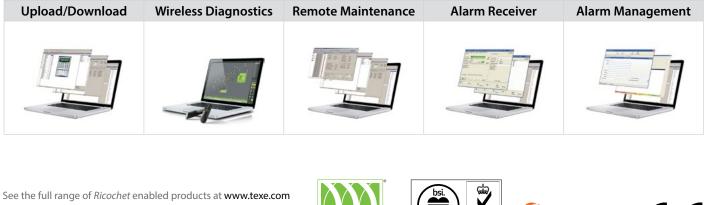

### **Premier Elite Software**

Premier Elite systems are easy to control, commission, diagnose and maintain with a comprehensive suite of software tools available. Offering a complete range of solutions including upload/download, systems diagnostics, remote maintenance and alarm monitoring.