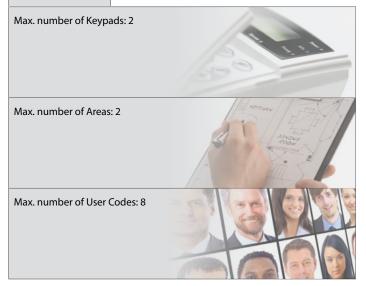

- 8 Ricochet Enabled Wireless Zones
- 4 Wired Zones
- 2 Areas
- 8 User Codes
- Accepts up to 2 Keypads
- 250 Event Log Time & Date Stamped
- PD6662: 2010, EN50131-3, EN50131-5-3 Grade 2 Class II
- Also available as part of the Premier Elite 12-W Complete Kit

### **Key Features**

| 12         |
|------------|
| 8          |
| 4          |
| 250        |
| •          |
| •          |
| •          |
| •          |
| 3 PER AREA |
| 4          |
| •          |
| •          |
| •          |
| Grade 2    |
| Grade 2    |
|            |