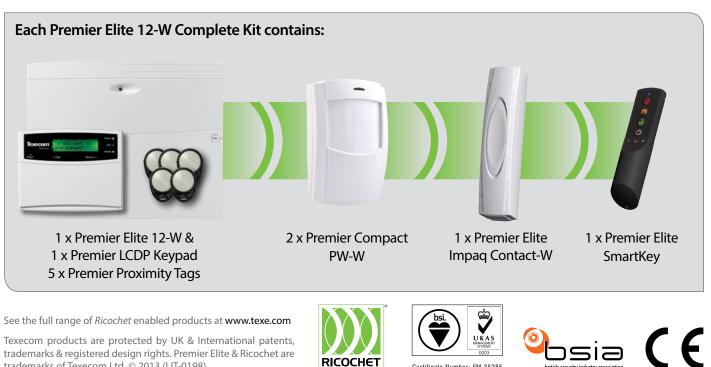

- 8 Ricochet Enabled Wireless Zones
- 4 Wired Zones
- 2 Areas
- 8 User Codes
- Accepts up to 2 Keypads
- 250 Event Log Time & Date Stamped
- PD6662: 2010, EN50131-3, EN50131-5-3 Grade 2 Class II
- Also available as part of the Premier Elite 12-W Complete Kit