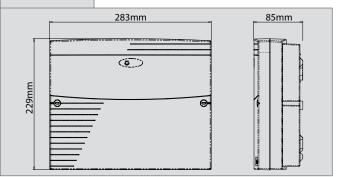

epts up to 2 Keypads
- 250 Event Log Time & Date Stamped
- PD6662: 2010, EN50131-3, EN50131-5-3 Grade 2 Class II
- Also available as part of the Premier Elite 12-W Complete Kit





### **Residential Wireless Solutions**

Increasingly available to a wider audience, *Ricochet* mesh technology brings commercial grade wireless signalling to residential applications.









Designed & made in the UK by Texecom

Sales: 01706 220460 Visit: www.texe.com

# **Premier Elite 12-W**



#### Performance



### **Key Features**

| 12         |
|------------|
| 8          |
| 4          |
| 250        |
| •          |
| •          |
| •          |
| •          |
| 3 PER AREA |
| 4          |
| •          |
| •          |
| •          |
| Grade 2    |
| Grade 2    |
|            |

### **Dimensions**



### Standards

| Alarm Systems:  | EN 50131-3, EN 50131-5-3, EN 50131-1,<br>PD 6662:2010, Grade 2 Class II |
|-----------------|-------------------------------------------------------------------------|
| EMC:            | EN 50130-4:1995: A1: A2<br>ETSI EN 301 489-03 V1.4.1                    |
| R&TTE:          | ETSI EN 300-220 (V2.1.1)                                                |
| Environmental:  | EN 50130-5                                                              |
| Frequency Band: | 868.0 - 868.6 MHz/433.05 - 434.79 MHz<br>866.0 - 866.6 MHz              |



Texecom products are protected by UK & International patents, trademarks & registered design rights. Premier Elite & Ricochet are

trademarks of Texecom Ltd. © 2013 (LIT-0198)

RICOCHET

Certificate Number: FM 35285